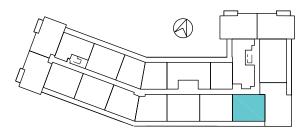

#### 2 BEDROOM + MEDIA | 920 SQ. FT. INTERIOR 854 SQ.FT. - EXTERIOR 66 SQ.FT.

**GROUND FLOOR** 

TYPE B

LEVEL 2, 3 & 4 TYPE B