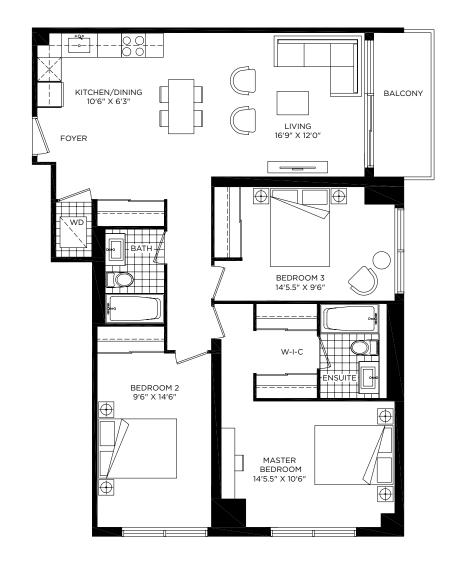

## ADVENTURE

3 BEDROOMS 1211 SQ. FT. INTERIOR 1150 SQ.FT. EXTERIOR 61 SQ.FT. 3 BEDROOMS 1149 SQ. FT. INTERIOR 1088 SQ.FT. EXTERIOR 61 SQ.FT.

LEVEL 2, 3 & 4 TYPE J PENTHOUSE LEVEL TYPE J