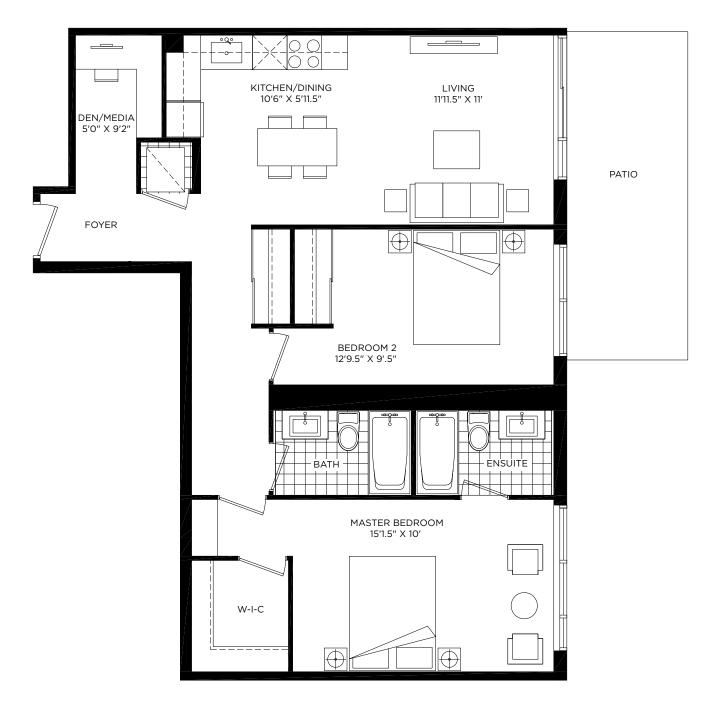

#### 2 BEDROOM + MEDIA | 920 SQ. FT. INTERIOR 854 SQ.FT. - EXTERIOR 66 SQ.FT.

**GROUND FLOOR** 

TYPE B

LEVEL 2, 3 & 4 TYPE B