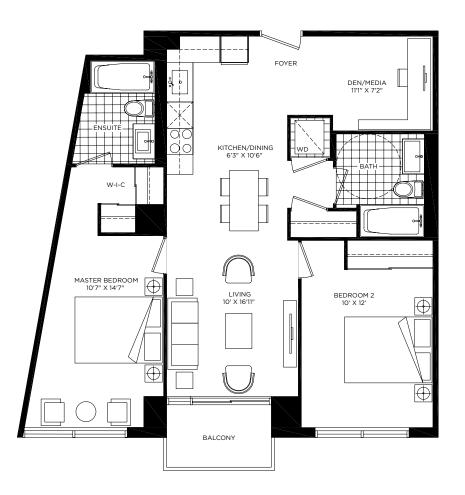

#### 2 BEDROOMS 980 SQ. FT. INTERIOR 896 SQ.FT.

EXTERIOR 84 SQ.FT.

 $\bigcirc$ 

LEVEL 2, 3 & 4 TYPE H PENTHOUSE LEVEL TYPE X