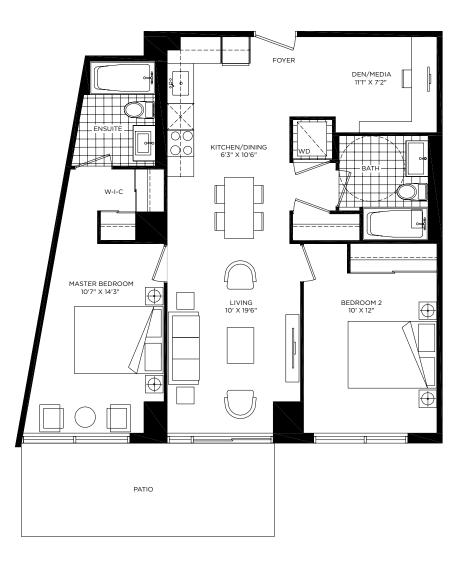

#### 2 BEDROOMS 1113 SQ. FT. INTERIOR 980 SQ.FT.

EXTERIOR 133 SQ.FT.

LEVEL 2, 3 & 4 TYPE G GROUND FLOOR TYPE L