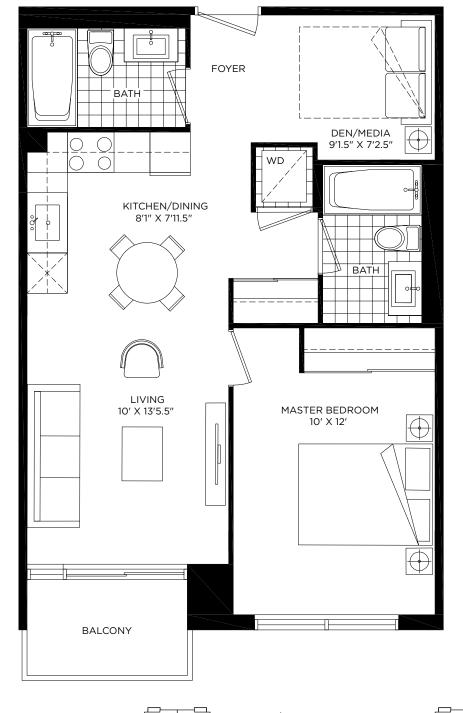

#### 1 BEDROOM + DEN | 686 SQ. FT. INTERIOR 645 SQ.FT. - EXTERIOR 41 SQ.FT.

1

#### 1 BEDROOM + DEN | 686 SQ. FT. INTERIOR 645 SQ.FT. - EXTERIOR 41 SQ.FT.