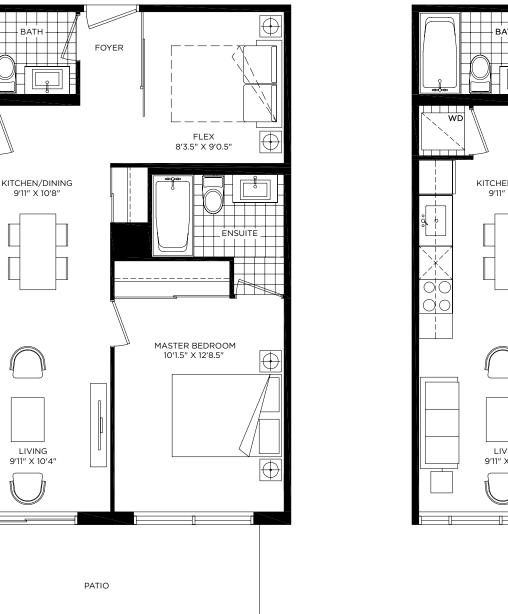

#### 1 BEDROOM + FLEX 798 SQ. FT. **INTERIOR 665 SQ.FT.** EXTERIOR 133 SQ.FT.

9'11" X 10'8"

LIVING 9'11" X 10'4"

WD

QС

#### 1 BEDROOM + FLEX 665 SQ. FT. **INTERIOR 665 SQ.FT.**

**GROUND FLOOR** TYPE K

**GROUND FLOOR** TYPE K