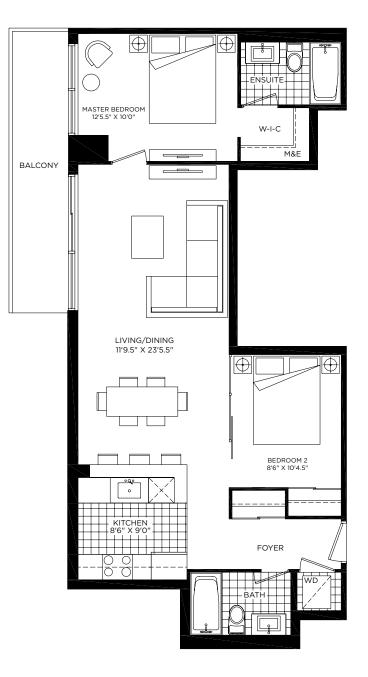

### FREEDOM

2 BEDROOMS 738 SQ. FT.

INTERIOR 698 SQ.FT. EXTERIOR 40 SQ.FT. 2 BEDROOMS 732 SQ. FT. INTERIOR 732 SQ.FT.

LEVEL 2, 3 & 4 TYPE F GROUND FLOOR TYPE N