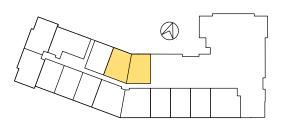

## SUMMER WIND

2 BEDROOM | 686 SQ. FT. INTERIOR 645 SQ.FT. - EXTERIOR 41 SQ.FT.