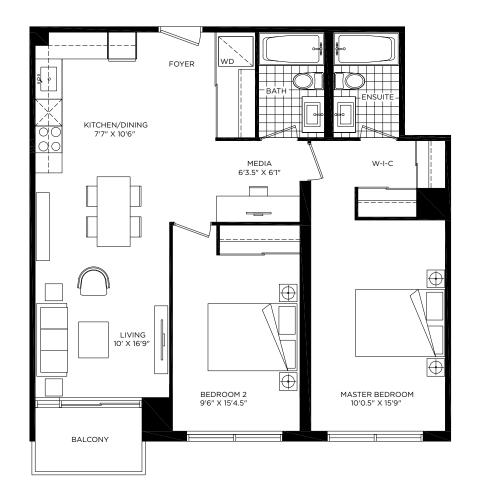

## SUMMER WIND

2 BEDROOM | 686 SQ. FT. INTERIOR 645 SQ.FT. - EXTERIOR 41 SQ.FT.