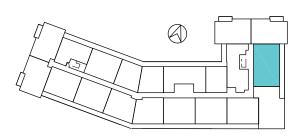

EDOM

2 BEDROOMS 738 SQ. FT.

INTERIOR 698 SQ.FT. EXTERIOR 40 SQ.FT. 2 BEDROOMS 732 SQ. FT. INTERIOR 732 SQ.FT.









LEVEL 2, 3 & 4 TYPE F GROUND FLOOR TYPE N





## DOLCE VITA

2 BEDROOMS 978 SQ. FT. INTERIOR 938 SQ.FT. EXTERIOR 40 SQ.FT.

#### 2 BEDROOMS 1113 SQ. FT. INTERIOR 980 SQ.FT.

EXTERIOR 133 SQ.FT.









LEVEL 2, 3 & 4 TYPE G GROUND FLOOR TYPE L





## WIND DANCER

#### 2 BEDROOMS 981 SQ. FT. INTERIOR 950 SQ.FT. EXTERIOR 31 SQ.FT.



#### 2 BEDROOMS 980 SQ. FT. INTERIOR 896 SQ.FT.

EXTERIOR 84 SQ.FT.







 $\bigcirc$ 

LEVEL 2, 3 & 4 TYPE H PENTHOUSE LEVEL TYPE X





### ESCAPE



2 BEDROOMS | 1146 SQ. FT. INTERIOR 936 SQ.FT. - EXTERIOR 210 SQ.FT.





PENTHOUSE LEVEL TYPE W





### RETREAT



2 BEDROOMS | 1325 SQ. FT.

INTERIOR 1118 SQ.FT. - EXTERIOR 207 SQ.FT.





PENTHOUSE LEVEL TYPE V





## FANTASEA



#### 2 BEDROOM + MEDIA | 920 SQ. FT. INTERIOR 854 SQ.FT. - EXTERIOR 66 SQ.FT.







**GROUND FLOOR** 

TYPE B





LEVEL 2, 3 & 4 TYPE B







#### THE PEGASUS

### 936 SQ. FT.

**INTERIOR 896 SQ.FT.** EXTERIOR 40 SQ.FT.



#### 2 BEDROOMS + DEN 2 BEDROOMS + DEN 1048 SQ. FT.

INTERIOR 915 SQ.FT. EXTERIOR 133 SQ.FT.







LEVEL 2, 3 & 4 TYPE E

**GROUND FLOOR** TYPE M







#### 2 BEDROOMS + MEDIA | 989 SQ. FT. INTERIOR 834 SQ.FT. - EXTERIOR 155 SQ.FT.





PENTHOUSE LEVEL TYPE Z





### BREZE



#### 2 BEDROOMS + MEDIA | 992 SQ. FT. INTERIOR 837 SQ.FT. - EXTERIOR 155 SQ.FT.





PENTHOUSE LEVEL TYPE Q





### HARMONY



#### 2 BEDROOMS + MEDIA | 1014 SQ. FT. INTERIOR 859 SQ.FT. - EXTERIOR 155 SQ.FT.





PENTHOUSE LEVEL TYPE Y





# JOURN