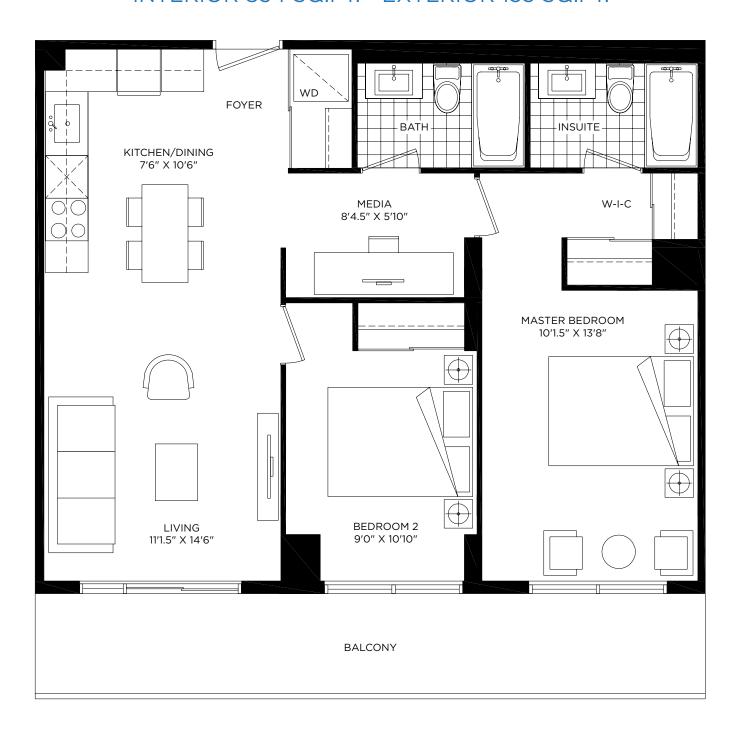

#### 1 BEDROOM + FLEX 798 SQ. FT. **INTERIOR 665 SQ.FT.** EXTERIOR 133 SQ.FT.

9'11" X 10'8"

LIVING 9'11" X 10'4"

WD

QС