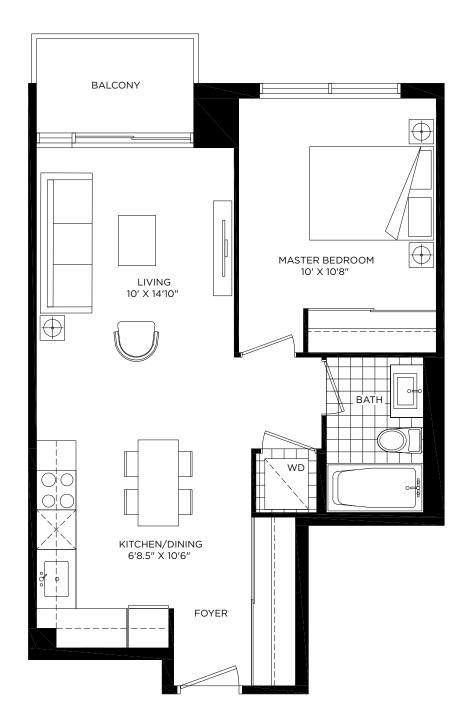

### WINDSONG

1 BEDROOM | 609 SQ. FT. INTERIOR 569 SQ.FT. - EXTERIOR 40 SQ.FT.

LEVEL 2, 3 & 4 TYPE C