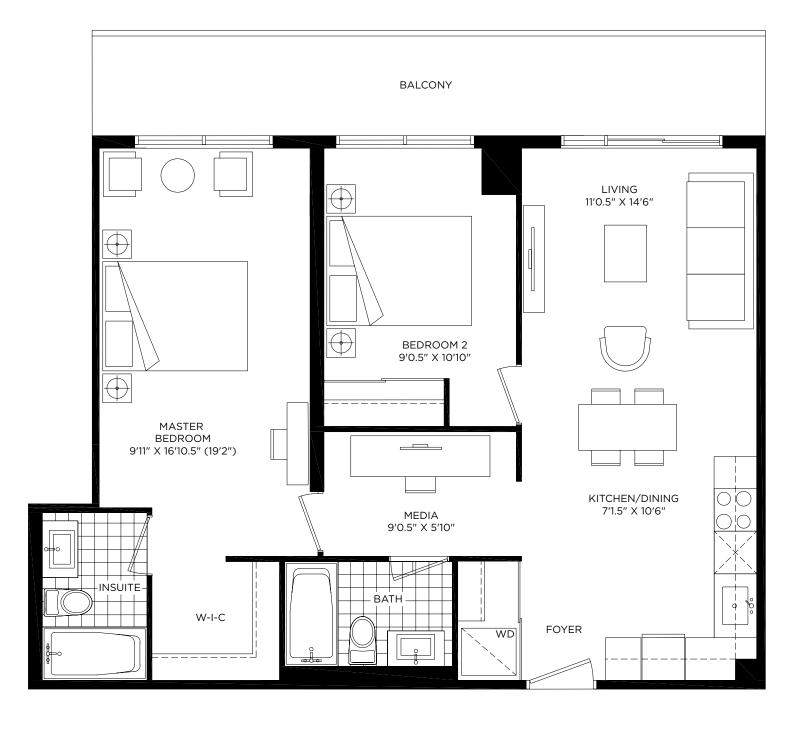

#### 2 BEDROOM + MEDIA | 920 SQ. FT. INTERIOR 854 SQ.FT. - EXTERIOR 66 SQ.FT.

**GROUND FLOOR** 

TYPE B

LEVEL 2, 3 & 4 TYPE B