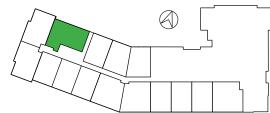

## ADVENTURE

3 BEDROOMS 1211 SQ. FT. INTERIOR 1150 SQ.FT. EXTERIOR 61 SQ.FT. 3 BEDROOMS 1149 SQ. FT. INTERIOR 1088 SQ.FT. EXTERIOR 61 SQ.FT.

LEVEL 2, 3 & 4 TYPE J PENTHOUSE LEVEL TYPE J