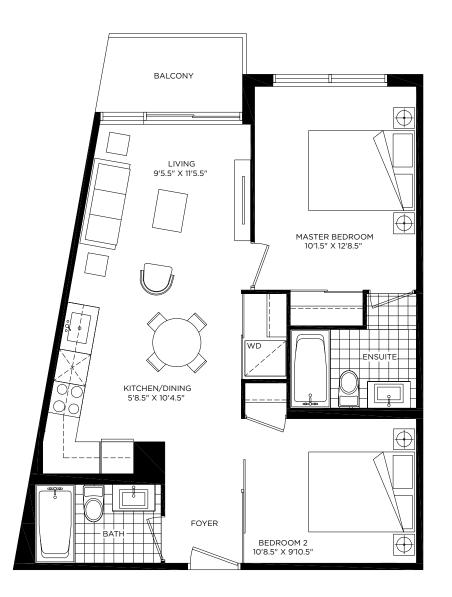

### FREEDOM

2 BEDROOMS 738 SQ. FT.

INTERIOR 698 SQ.FT. EXTERIOR 40 SQ.FT. 2 BEDROOMS 732 SQ. FT. INTERIOR 732 SQ.FT.

LEVEL 2, 3 & 4 TYPE F GROUND FLOOR TYPE N