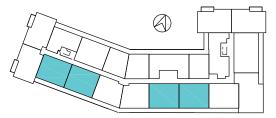

#### 2 BEDROOM + MEDIA | 920 SQ. FT. INTERIOR 854 SQ.FT. - EXTERIOR 66 SQ.FT.

**GROUND FLOOR** 

TYPE B

LEVEL 2, 3 & 4 TYPE B