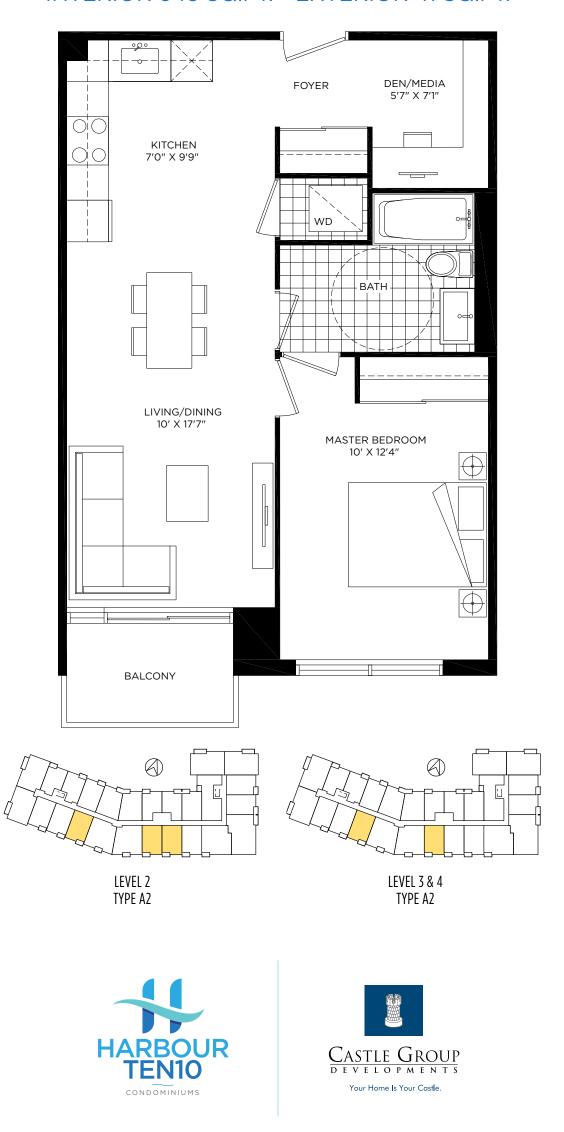

#### 1 BEDROOM + DEN | 686 SQ. FT. INTERIOR 645 SQ.FT. - EXTERIOR 41 SQ.FT.

1

#### 1 BEDROOM + DEN | 686 SQ. FT. INTERIOR 645 SQ.FT. - EXTERIOR 41 SQ.FT.