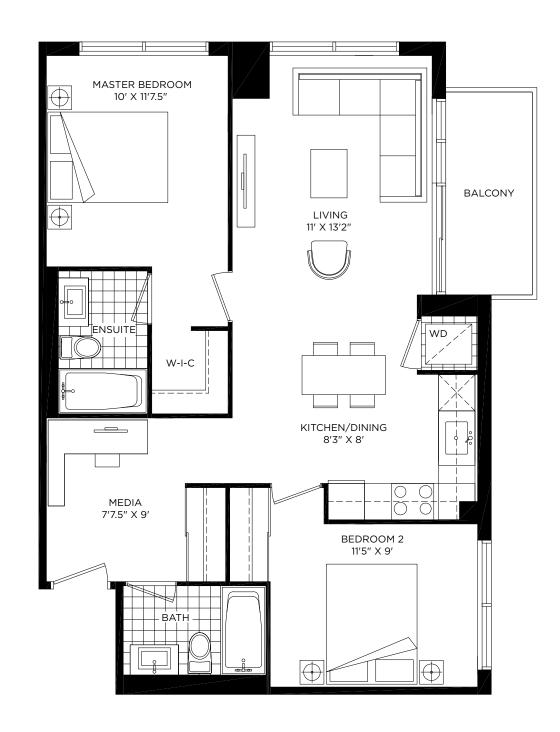

### FREEDOM

2 BEDROOMS 738 SQ. FT.

INTERIOR 698 SQ.FT. EXTERIOR 40 SQ.FT. 2 BEDROOMS 732 SQ. FT. INTERIOR 732 SQ.FT.

LEVEL 2, 3 & 4 TYPE F GROUND FLOOR TYPE N