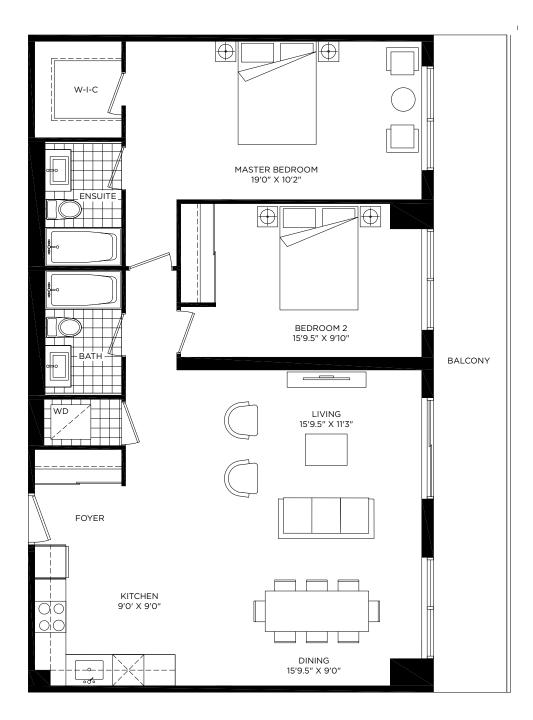

#### 2 BEDROOMS + DEN 2 BEDROOMS + DEN 1048 SQ. FT.

INTERIOR 915 SQ.FT. EXTERIOR 133 SQ.FT.

LEVEL 2, 3 & 4 TYPE E

**GROUND FLOOR** TYPE M