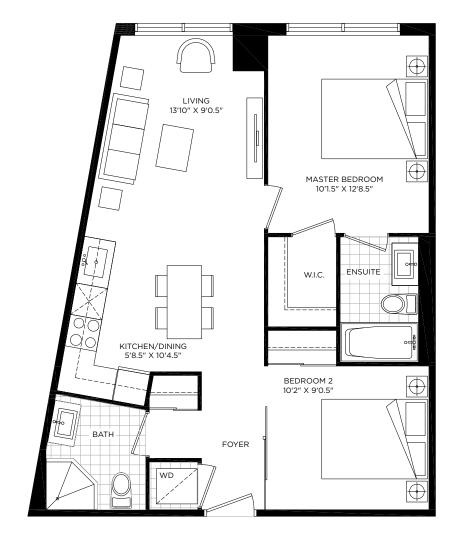

### FREEDOM

2 BEDROOMS 738 SQ. FT.

INTERIOR 698 SQ.FT. EXTERIOR 40 SQ.FT. 2 BEDROOMS 732 SQ. FT. INTERIOR 732 SQ.FT.

LEVEL 2, 3 & 4 TYPE F GROUND FLOOR TYPE N