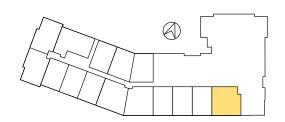

### FREEDOM

2 BEDROOMS 738 SQ. FT.

INTERIOR 698 SQ.FT. EXTERIOR 40 SQ.FT. 2 BEDROOMS 732 SQ. FT. INTERIOR 732 SQ.FT.

LEVEL 2, 3 & 4 TYPE F GROUND FLOOR TYPE N