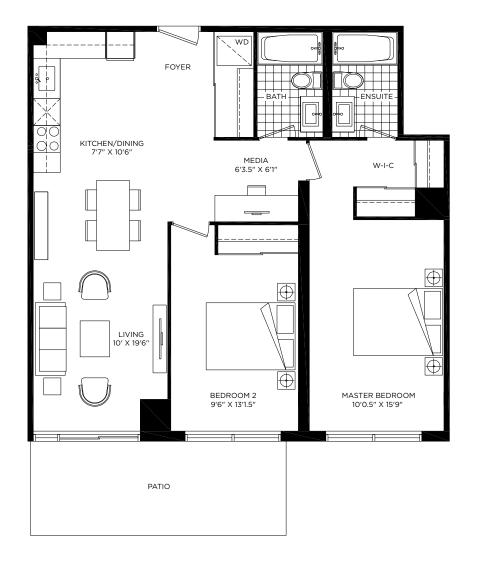

## SUMMER WIND

2 BEDROOM | 686 SQ. FT. INTERIOR 645 SQ.FT. - EXTERIOR 41 SQ.FT.