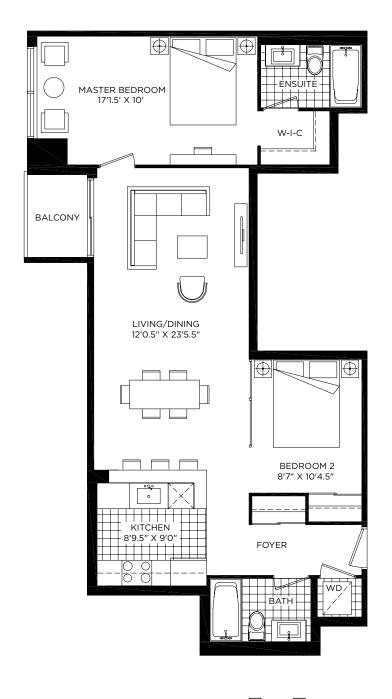

### FREEDOM

2 BEDROOMS 738 SQ. FT.

INTERIOR 698 SQ.FT. EXTERIOR 40 SQ.FT. 2 BEDROOMS 732 SQ. FT. INTERIOR 732 SQ.FT.

LEVEL 2, 3 & 4 TYPE F GROUND FLOOR TYPE N