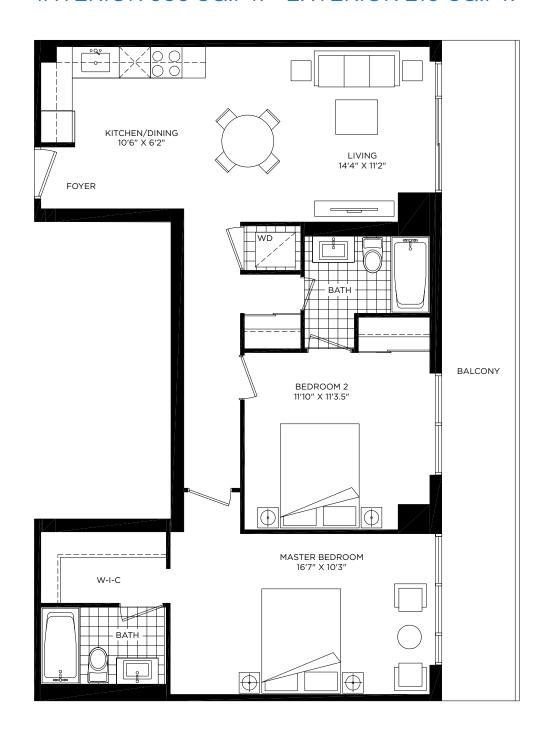

### FREEDOM

2 BEDROOMS 738 SQ. FT.

INTERIOR 698 SQ.FT. EXTERIOR 40 SQ.FT. 2 BEDROOMS 732 SQ. FT. INTERIOR 732 SQ.FT.

LEVEL 2, 3 & 4 TYPE F GROUND FLOOR TYPE N