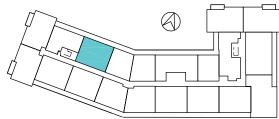

#### 2 BEDROOM + MEDIA | 920 SQ. FT. INTERIOR 854 SQ.FT. - EXTERIOR 66 SQ.FT.

**GROUND FLOOR** 

TYPE B

LEVEL 2, 3 & 4 TYPE B