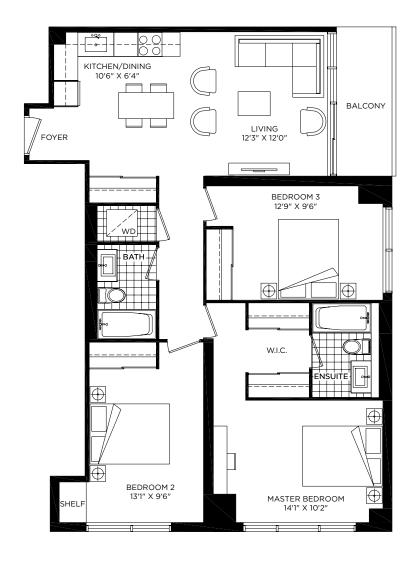

## ADVENTURE

3 BEDROOMS 1211 SQ. FT. INTERIOR 1150 SQ.FT. EXTERIOR 61 SQ.FT. 3 BEDROOMS 1149 SQ. FT. INTERIOR 1088 SQ.FT. EXTERIOR 61 SQ.FT.

LEVEL 2, 3 & 4 TYPE J PENTHOUSE LEVEL TYPE J