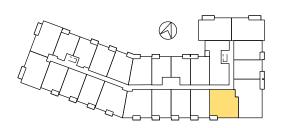

## SUMMER WIND

2 BEDROOM | 686 SQ. FT. INTERIOR 645 SQ.FT. - EXTERIOR 41 SQ.FT.