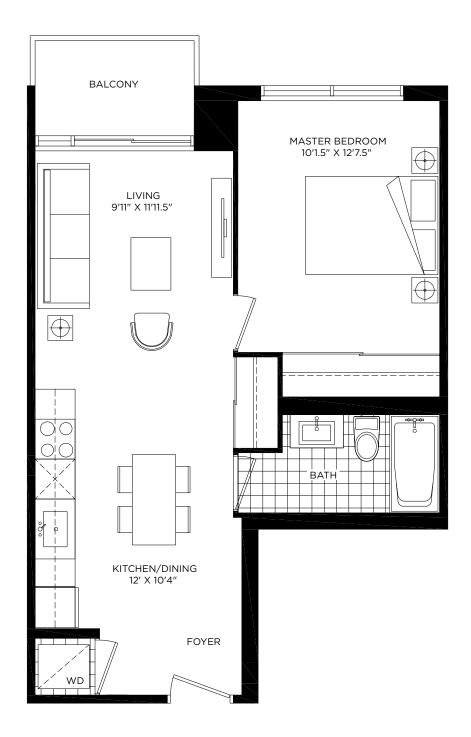

### WHISPER

1 BEDROOM | 594 SQ. FT. INTERIOR 554 SQ.FT. - EXTERIOR 40 SQ.FT.

LEVEL 2, 3 & 4 TYPE D