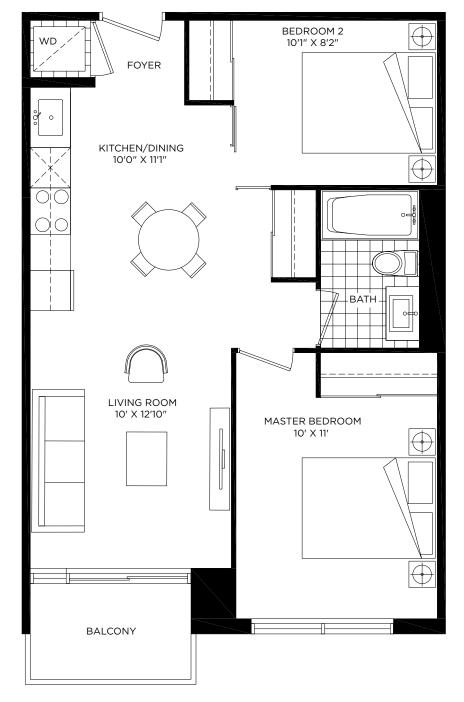

### FREEDOM

2 BEDROOMS 738 SQ. FT.

INTERIOR 698 SQ.FT. EXTERIOR 40 SQ.FT. 2 BEDROOMS 732 SQ. FT. INTERIOR 732 SQ.FT.

LEVEL 2, 3 & 4 TYPE F GROUND FLOOR TYPE N