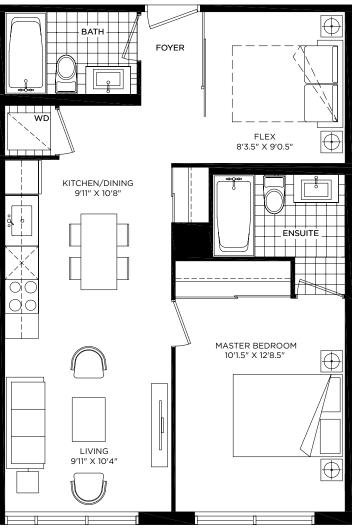

#### 1 BEDROOM + FLEX 798 SQ. FT. **INTERIOR 665 SQ.FT.** EXTERIOR 133 SQ.FT.

9'11" X 10'8"

LIVING 9'11" X 10'4"

WD

QС