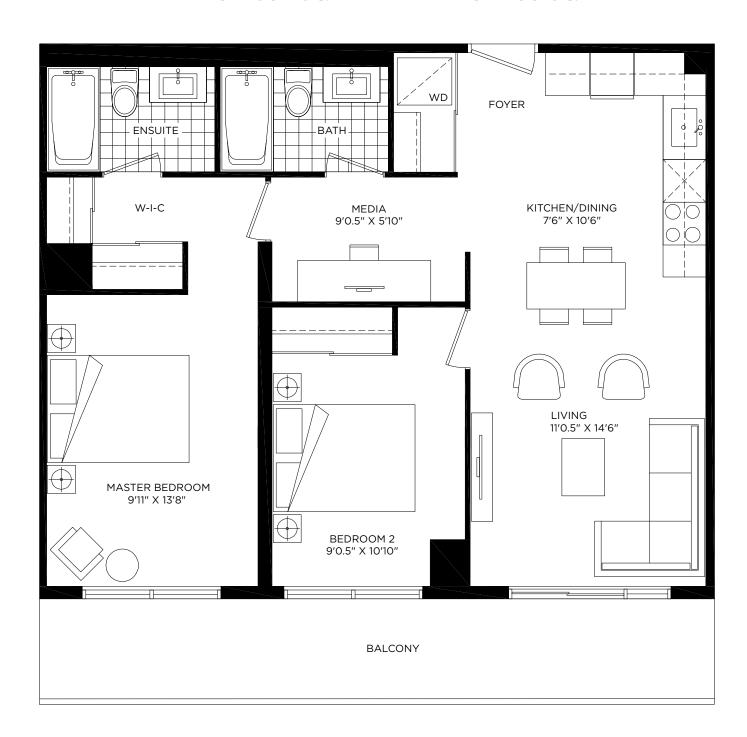

#### 2 BEDROOM + MEDIA | 920 SQ. FT. INTERIOR 854 SQ.FT. - EXTERIOR 66 SQ.FT.

**GROUND FLOOR** 

TYPE B

LEVEL 2, 3 & 4 TYPE B